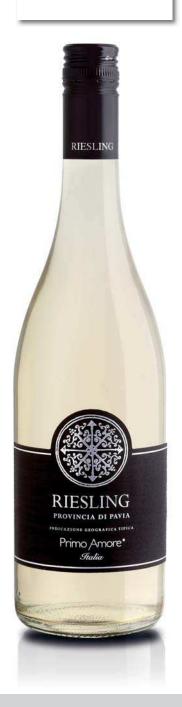

# Riesling

### **GRAPES**

Riesling

ALCOHOL LEVEL

10,5%

SERVING TEMPERATURE

46,5 - 50°F

## **BOTTLE SIZE**

750 ml

#### COLOR

Straw yellow with pale greenish undertones.