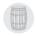

VERNACCIA SAN GIMIGNANO

/Vir-nacha di San Jim-in-yawn-oh/

## COLOR

Pale straw-yellow with greenish highlights.