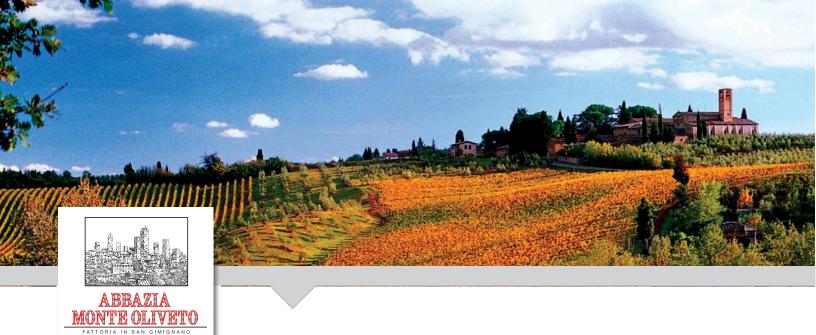

VERNACCIA SAN GIMIGNANO



/Vir-nacha di San Jim-in-yawn-oh/



# VINTAGE

2010



#### APPELLATION

San Gimignano DOCG



#### AREA

San Gimignano, Tuscany



## **GRAPES**

Vernaccia di San Gimignano



### ALCOHOL LEVEL

12,5%



### SERVING TEMPERATURE

50°- 54°F



# **BOTTLE SIZE**

750 ml

### VINIFICATION

The grapes are machine harvested and vinified in order to preserve the wine's elegant aromas, as well as its freshness.

## COLOR

Pale straw-yellow with greenish highlights.

# BOUQUET

Bright with delicate green apple notes.

### PALATE

Full-flavored and well-balanced, with a faint aftertaste of almonds.

## FOOD PAIRINGS

Excellent with pasta and risotto dishes served with vegetables or any grilled fish.