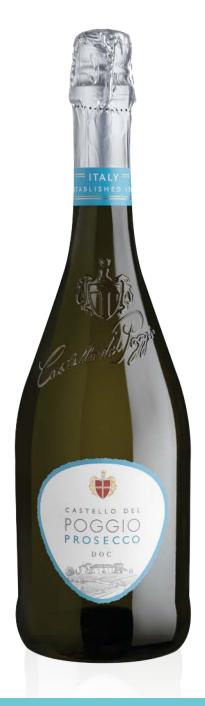

ALCOHOL LEVEL 11%

BOTTLE SIZE 750ml & 187ml

| CASTELLO DEL POGGIO                                                                                                                                                                                                                                                                                                                                                       |   |
|---------------------------------------------------------------------------------------------------------------------------------------------------------------------------------------------------------------------------------------------------------------------------------------------------------------------------------------------------------------------------|---|
| DENOMINAZIONE DI ORIGINE CONTROLLATA<br>DEMI-SEC SPARKLING WINE<br>This Prosecos in the product of centruis of "spensiontezza" - our lightwards way of life.<br>An authentic Italian heritage, fils crisp and fuily Prosecos with golden apple notes pairs perfectly<br>with first sectord, que drast, guilthere deserts, and unconditional (or, <i>Ilida Ware Life</i> . | ( |
| GOVERNMENT WARNING: [1] ACCORDING TO THE SURGEON GENERAL WOMEN<br>SHOLID NOT DRINK ALCOHOLIC BEVERACES DURING REGNANCY BECAUSE OF THE<br>RISK OF BIRTH DEFECTS. [2] CONSLUMPTION OF ALCOHOLIC BEVERACES WPARS YOUR<br>ABILITY TO DRIVE A CAR OR OFERATE MACHINERY, AND MAY CAUSE HEALTH RROBLEMS.                                                                         | 1 |
| CASTELLODEIPOGGIO.COM () () () () () CastelloDelPoggio<br>PRODUCT OF ITALY - CONTAINS SULFITES                                                                                                                                                                                                                                                                            | 1 |
| BOTTLED BY C.V.Z S.P.A Gambellara - Italy                                                                                                                                                                                                                                                                                                                                 | 1 |
| IMPORTED BY<br>ZONIN U.S.A. INC, CHARLOTTESVILLE, VA 8 76 15 3 00409 3<br>ALC 11% BY VOL                                                                                                                                                                                                                                                                                  |   |
| 750ML                                                                                                                                                                                                                                                                                                                                                                     |   |
| Back label not to scale                                                                                                                                                                                                                                                                                                                                                   |   |
|                                                                                                                                                                                                                                                                                                                                                                           |   |
|                                                                                                                                                                                                                                                                                                                                                                           |   |