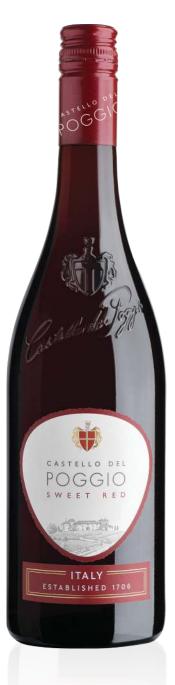

## ROSSO DOLCE

SWEET RED WINE PRODUCT

This Sweet Red is the product of centuries of spensieratezza – the Italian lighthearted way of life. Bottled in Northern Italy, this full-bodied and fruity Sweet Red wine carries notes of apricot and peach to pair perfectly with smoked meats, Mexican dishes, spicy feasts, and a wanderlust day ahead. Hello Sweet Life.

AREA Northern Italy

ALCOHOL LEVEL 5.5%

BOTTLE SIZE
750ml & 187ml

SWEET RED
PARTIALLY FERMENTED GRAPE JUICE

This Sweet Red is the product of centuries of "spensieratezza" –

our lighthearted way of life. An authentic Italian heritage, this full-backed and hully Sweet Red wine carries notes of apricot and peach to pair perfectly with pasta, smoked meast, Mexican dishes, spicy leasts, and a wanderlust day ahead. *Hello Sweet Life*.

Back label not to scale

Color: bright violet with raspberry reflexes

**Bouquet:** very fruity with notes of apricot

and peach

Palate: full body with mineral notes and

velvety tannin; very crisp soft wine

UPC code: