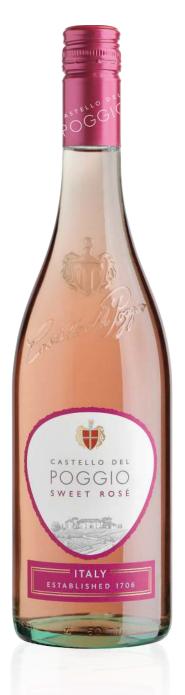

## SWEET ROSÉ

SWEET ROSÉ WINE

Coming from the famous tradition of Italian Sweet Wines, this Rosé is the product of centuries of spensieratezza – the Italian lighthearted way of life. This seductive, crisp, and delicately Sweet Rosé wine is best paired with fresh pasta, savory rice, delicious fish, and a carefree disposition. Hello Sweet Life.

Color:

Bouquet:

Palate:

APPELLATION
Vino Rosé Italiano

ALCOHOL LEVEL 7%

bright color with violet hues

very fruity with notes of cantaloupe,

white peach, pomegranate and

BOTTLE SIZE
750ml & 187ml