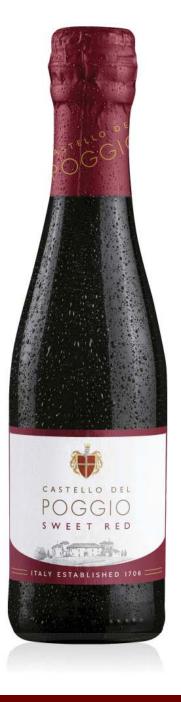

## **ROSSO DOLCE** SWEET RED WINE PRODUCT

This Sweet Red is the product of centuries of spensieratezza – the Italian lighthearted way of life. Bottled in Northern Italy, this full-bodied and fruity Sweet Red wine carries notes of apricot and peach to pair perfectly with smoked meats, Mexican dishes, spicy feasts, and a wanderlust day ahead. Hello Sweet Life.

APPELLATION Partially Fermented Grape Juice

5.5%

Color:

BOTTLE SIZE 750ml & 187ml

bright violet with raspberry reflexes

| 00001                | bright violet with raspeerry relieve                                        |
|----------------------|-----------------------------------------------------------------------------|
| Bouquet:             | very fruity with notes of apricot<br>and peach                              |
| Palate:              | full body with mineral notes<br>and velvety tannin; very crisp<br>soft wine |
| Bottle<br>UPC code:  | 8 76153 <sup>11</sup> 00018 <sup>111</sup> 7                                |
| Carrier<br>UPC code: | 8 76153 00025 5                                                             |