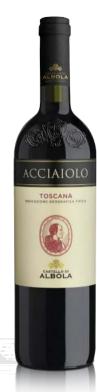

ACCIAIOLO TOSCANA IGT

#### ARFA

Radda in Chianti, Tuscany

### GRAPES

65% Sangiovese, 35% Cabernet Sauvignon

# ALCOHOL LEVEL

13.5%

## COLOR

Ruby-red color with garnet reflections.

### BOUOUF1

Pleasantly complex and shows beautiful dark plum, delicate spices and violet notes, exalted by a light vanilla background.

#### PAI ATF

Full-bodied and elegant, revealing mouthwatering plum, rich dark chocolate, delightful leather and crushed rocks. The tannins are full and plush that tend to lead to a long finish.

### FOOD PAIRINGS

Classic grilled or roasted beef and game meats and aged hard cheeses.